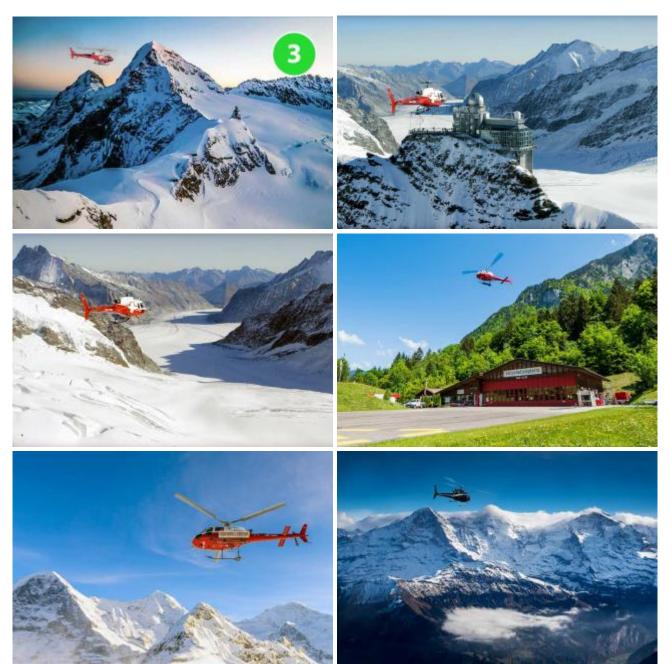

They attract us like a magnet, the magical three mountains: Eiger, Mönch und Jungfrau. This impressive helicopter tour takes you through the Grindelwald valley over the Männlichen ski area to the Eigernordwand. Follow the Mittellegigrat along the Eiger south side to the breathtaking Jungfraujoch ("Top of Europe"). Via Silberhorn and Wengen you will fly back to the Heliport Gsteigwiler.