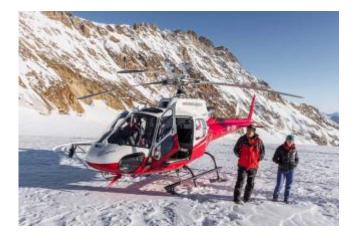

Bookable 365 days a year!

**Attention:** This sightseeing flight is without landing on the Jungfraujoch. The Glacier landing is in a different location.

Weather: In case of bad weather you will get your money back.