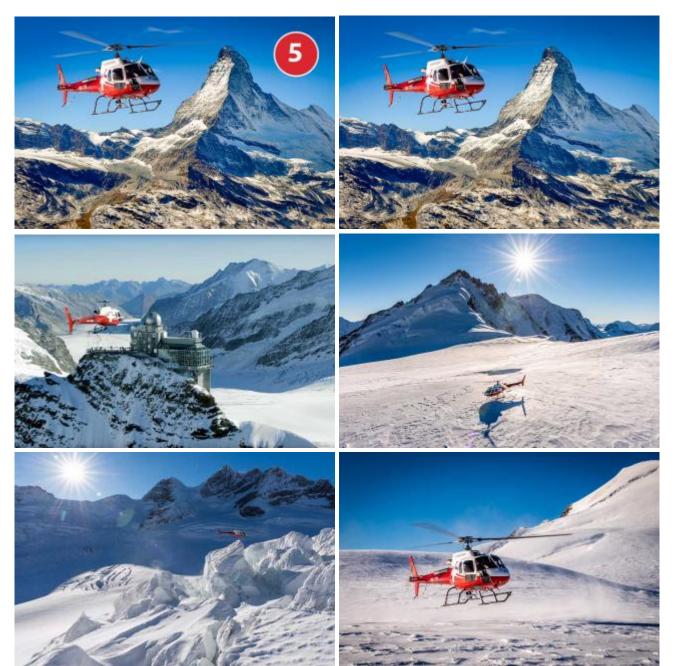

Fly "On Top of Europe" and see the famous peaks of the Eiger, Mönch and Jungfrau from a fascinating bird's eye view. An unforgettable helicopter flight! You will discover a high alpine wonder world of rock, ice and snow. You enjoy the view of the impressive north face of the Eiger and fly further over the south side of the Eiger-Mönch-Jungfrau to the Arctic Ocean, past Konkordiaplatz to the fantastic Aletsch Glacier. The crowning glory of this flight is the view of Switzerland's most famous and impressive mountain - the Matterhorn.