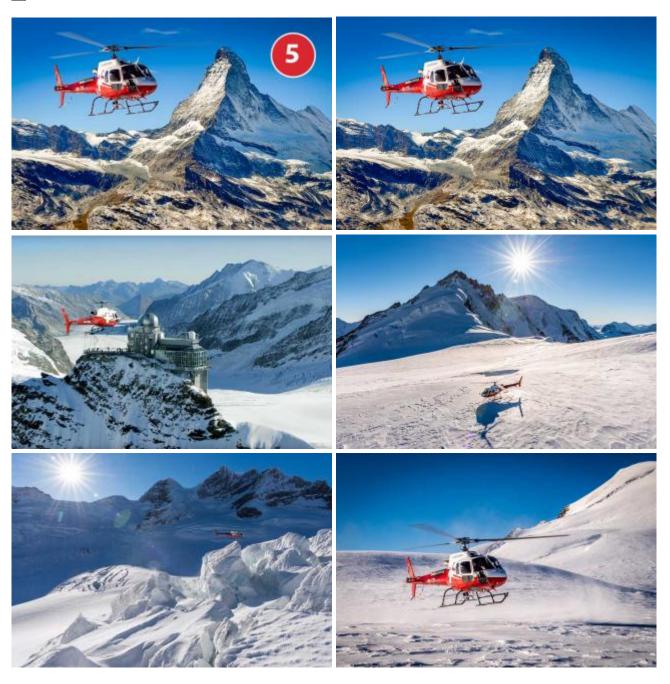

Fly "On Top of Europe" and see the famous peaks of the Eiger, Mönch and Jungfrau from a fascinating bird's eye view. An unforgettable helicopter flight! You will discover a high alpine wonder world of rock, ice and snow. You enjoy the view of the impressive north face of the Eiger and fly further over the south side of the Eiger-Mönch-Jungfrau to the Arctic Ocean, past Konkordiaplatz to the fantastic Aletsch Glacier. The crowning glory of this flight is the view of Switzerland's most famous and impressive mountain - the Matterhorn.