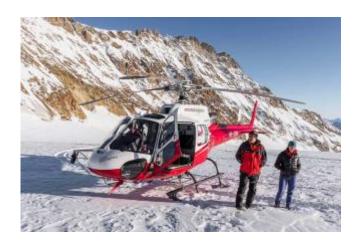

Bookable 365 days a year!

**Attention:** This sightseeing flight is without landing on the Jungfraujoch. The Glacier landing is in a different location.

Weather: In case of bad weather you will get your money back.