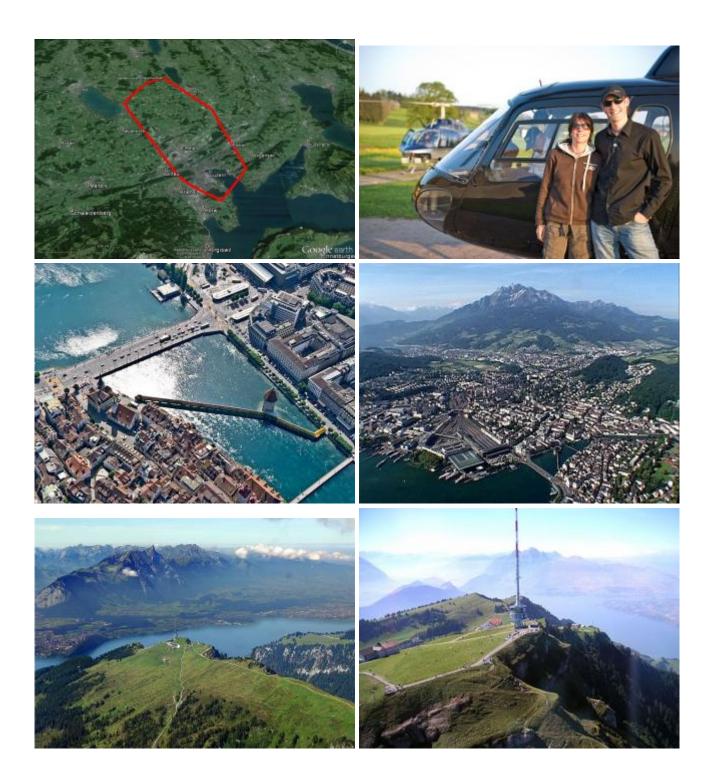

Airport Beromünster - Sempach - Luzern - back to Airport Luzern-Beromünster.

This short flight is particularly suitable as a flight baptism or for children. It is a ideal present, or for yourself to enjoy. There are local attractions overflown according to the weather and desires of the passengers.

## **Panoramamap Luzern**