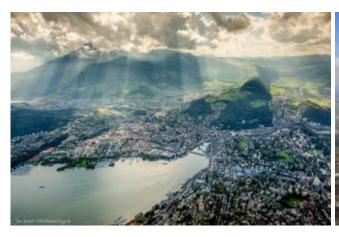

8 34 99 | info@hubschrauberflug.at

## 20 min. City Lucerne sightseeing flight



| 1 Pers.      | 215.00 EUR  |
|--------------|-------------|
| 2 Pers.      | 429.00 EUR  |
| max. 3 Pers. | 611.00 EUR  |
| max. 4 Pers. | 704.00 EUR  |
| max. 5 Pers. | 991.00 EUR  |
| max. 6 Pers. | 1320.00 EUR |
|              |             |

Airport Beromünster - Sempach - Luzern - back to Airport Luzern-Beromünster.

This short flight is particularly suitable as a flight baptism or for children. It is a ideal present, or for yourself to enjoy. There are local attractions overflown according to the weather and desires of the passengers.

Exclusive Flight - Route and Schedule at its own discretion.

## **Duration of the experience:**

The flight time is approx. 20 minutes.

## **Panoramamap Luzern**