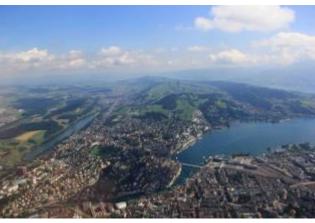

Airport Beromünster - Sempach - Luzern - back to Airport Luzern-Beromünster.

This short flight is particularly suitable as a flight baptism or for children. It is a ideal present, or for yourself to enjoy. There are local attractions overflown according to the weather and desires of the passengers.