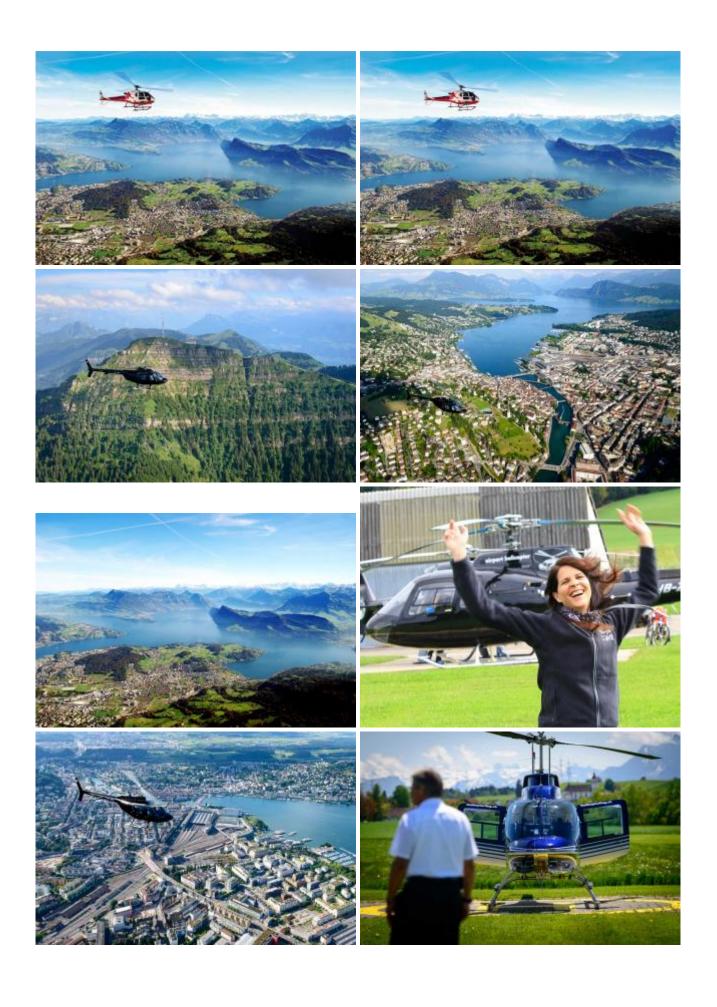

Airport Beromünster - Sempach - Luzern - Pilatus - Rigi - Küssnacht - back to the Airport Luzern-Beromünster.

Taking Off, experience and enjoy. Determine the route itself and look forward to a successful day. There are local attractions overflown. The route is dependent on the weather and of course aviation safety, otherwise the pilot attempts to fulfill your wishes in compliance with the flight time.

Exclusive Flight - Route and Schedule at its own discretion.