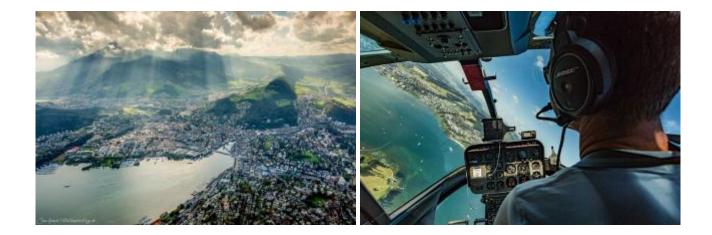

Airport Beromünster - Sempach - Luzern - Pilatus - Rigi - Küssnacht - back to the Airport Luzern-Beromünster.

Taking Off, experience and enjoy. Determine the route itself and look forward to a successful day. There are local attractions overflown. The route is dependent on the weather and of course aviation safety, otherwise the pilot attempts to fulfill your wishes in compliance with the flight time.

Exclusive Flight - Route and Schedule at its own discretion.