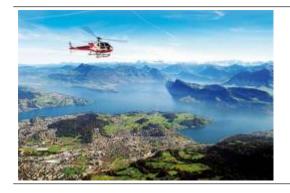

competence centre for helicopter flights

Landline +43 (0)72 098 34 99 | info@hubschrauberflug.at

## 30 min. Pilatus / Luzern / Rigi



| 1 Pers.      | 309.00 EUR  |
|--------------|-------------|
| 2 Pers.      | 617.00 EUR  |
| max. 3 Pers. | 798.00 EUR  |
| max. 4 Pers. | 1057.00 EUR |
| max. 5 Pers. | 1485.00 EUR |
| max. 6 Pers. | 1816.00 EUR |
|              |             |

Airport Beromünster - Sempach - Luzern - Pilatus - Rigi - Küssnacht - back to the Airport Luzern-Beromünster.

Taking Off, experience and enjoy. Determine the route itself and look forward to a successful day. There are local attractions overflown. The route is dependent on the weather and of course aviation safety, otherwise the pilot attempts to fulfill your wishes in compliance with the flight time.

Exclusive Flight - Route and Schedule at its own discretion.

## **Duration of the experience:**

The flight time is approx. 30 minutes.

## P