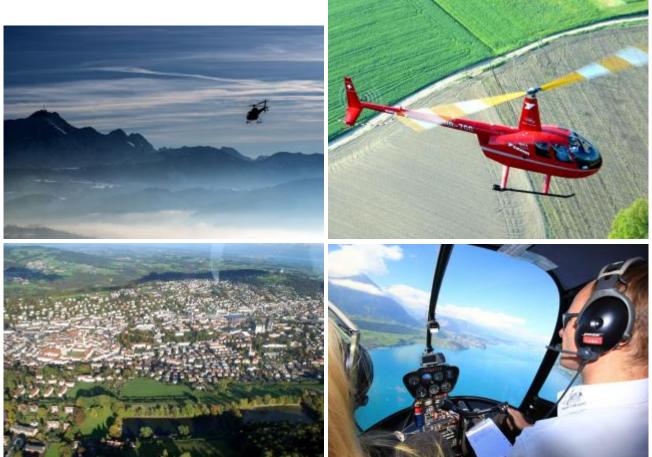

This short flight is particularly suitable as a flight baptism or for children. It is a ideal present, or for yourself to enjoy. There are local attractions overflown according to the weather and desires of the passengers.