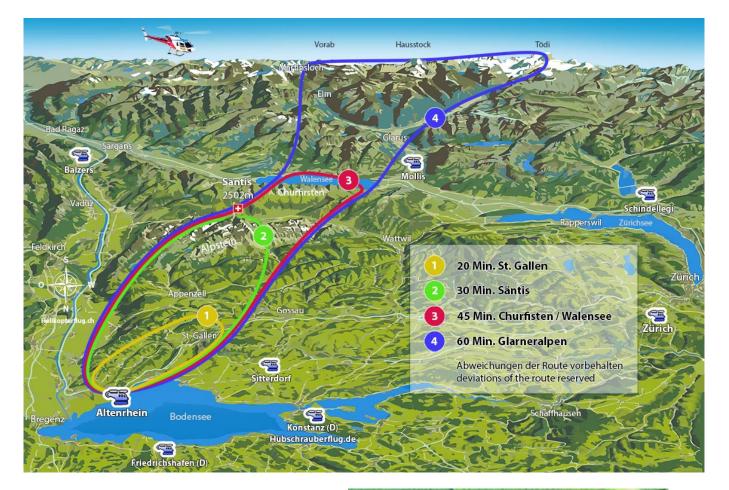

## **Route 1 - Panoramamap Altenrhein**

## \*\*\* Temporarily only bookable departing from Sitterdorf! \*\*\*

Airport St. Gallen Altenrhein - Bodensee - Rorschach - St. Gallen - Appenzell - St. Margrethen - back to the Airport St. Gallen Altenrhein.

## 20 min. St. Gallen region

| 1 Pers.      | 243.00 EUR |
|--------------|------------|
| 2 Pers.      | 485.00 EUR |
| max. 3 Pers. | 611.00 EUR |