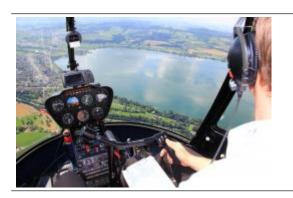

## Co-pilot seat

The EC130 in Strausberg offers 2 co-pilot seats at the front, these can also be booked for  $\underline{\epsilon}$  65 per person.

Both can be ordered during the ordering process under additional items / goodies.