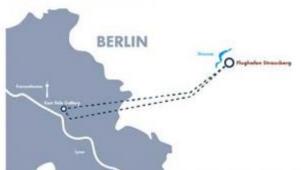

There are local attractions overflown according to the weather and desires of the passengers. The route is dependent on the weather and of course aviation safety, otherwise the pilot attempts to fulfill your wishes in compliance with the flight time.

With booking the whole helicopter you can discuss the route on the spot directly with the pilot.