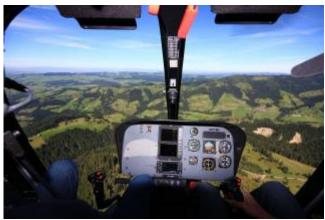

## 60 min. Helicopter flight

| 2 Pers. max. | 1249.00 EUR |
|--------------|-------------|
| 4 Pers. max. | 1849.00 EUR |

Taking Off, experience and enjoy a scenic flight over Wels. The route can be discussed with the pilot on the spot. This depends on the weather and of course aviation safety, otherwise the pilot attempts to fulfill your wishes in compliance with the flight time.