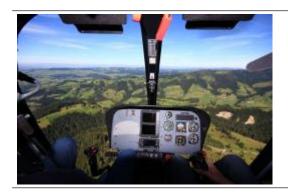

## 60 min. Helicopter flight

| 2 Pers. max. | 1249.00 EUR |
|--------------|-------------|
| 4 Pers. max. | 1849.00 EUR |

Taking Off, experience and enjoy a scenic flight over Wels. The route can be discussed with the pilot on the spot. This depends on the weather and of course aviation safety, otherwise the pilot attempts to fulfill your wishes in compliance with the flight time.