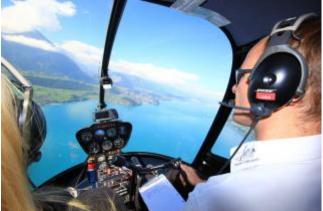

Along the glittering ribbon of the Aare and the beautiful Justis valley leads the flight to the Eiger North Wall and the Jungfraujoch. About the steep, rugged valley walls of the Lauterbrunnen and the Schilthorn, you fly return to the Lake Thun and the Guerbetal with landing in Bern-Belp.