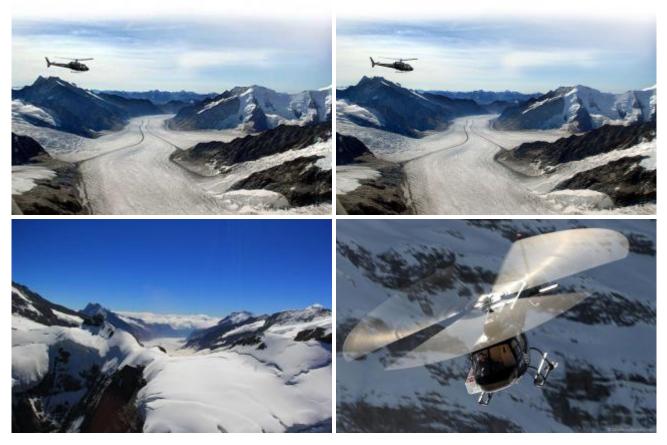

Along the glittering ribbon of the Aare and the beautiful Justis valley leads the flight to the Eiger North Wall and the Jungfraujoch. About the steep, rugged valley walls of the Lauterbrunnen and the Schilthorn, you fly return to the Lake Thun and the Guerbetal with landing in Bern-Belp.