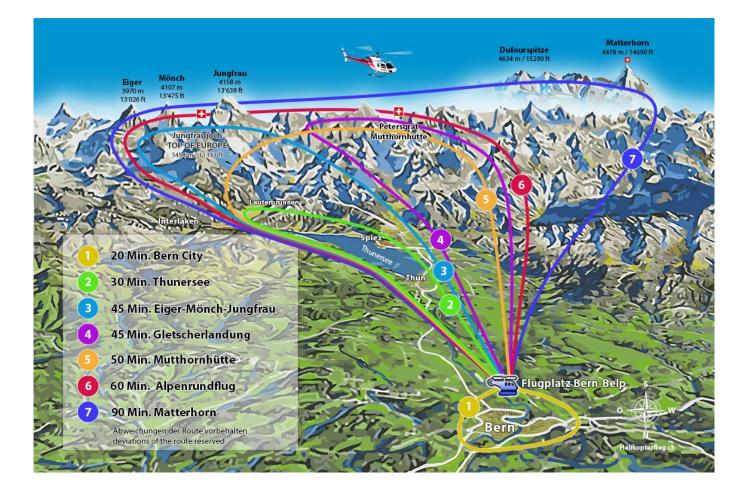

tre for helicopter flights

Landline +43 (0)72 098 34 99 | info@hubschrauberflug.at

## 45 min. Helicopter flight Jungfraujoch



| 1 Pers.      | 529.00 EUR  |
|--------------|-------------|
| 2 Pers.      | 1057.00 EUR |
| max. 3 Pers. | 1463.00 EUR |
| max. 4 Pers. | 2113.00 EUR |
| max. 5 Pers. | 2421.00 EUR |
|              |             |

Along the glittering ribbon of the Aare and the beautiful Justis valley leads the flight to the Eiger North Wall and the Jungfraujoch. About the steep, rugged valley walls of the Lauterbrunnen and the Schilthorn, you fly return to the Lake Thun and the Guerbetal with landing in Bern-Belp.

Exclusive Flight - Route and Schedule at its own discretion.

## **Duration of the experience:**

The flight time is 45 minutes.

## Panoramamap Bern (Route 3)