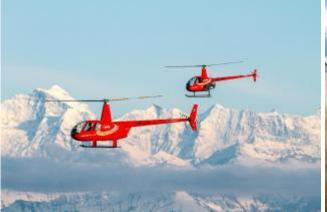

Along the glittering ribbon of the Aare and the beautiful Justis valley leads the flight to the Eiger North Wall and the Jungfraujoch. About the steep, rugged valley walls of the Lauterbrunnen and the Schilthorn, you fly return to the Lake Thun and the Guerbetal with landing in Bern-Belp.