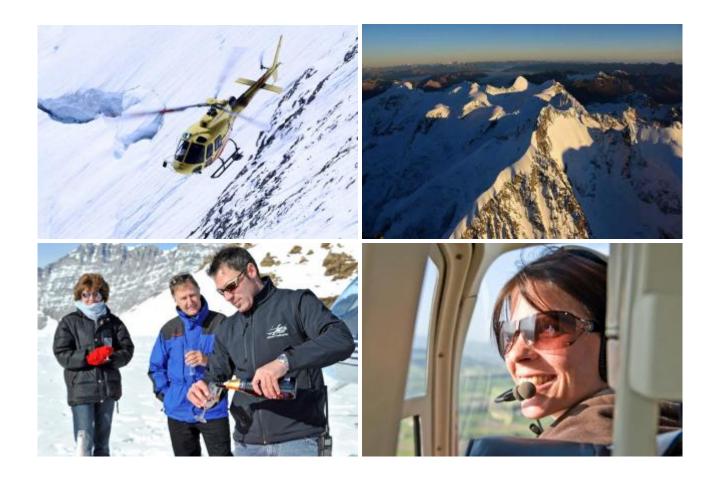

Beautiful mountain peaks, impressive glaciers, but also fantastic rock faces accompany you on this fascinating helicopter flight. Including Hüfirn glacier flight and aperitif.

Exclusive flight - route and dates of your own choice.